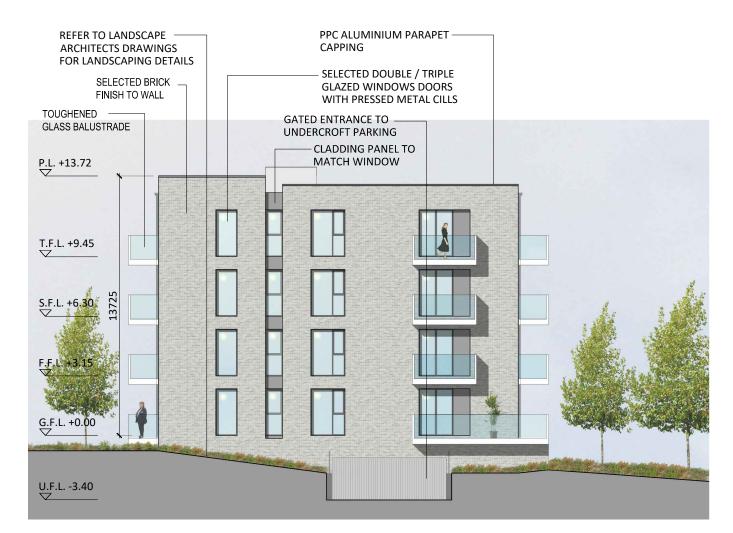

**Block A Side Elevation** scale 1:200

Block A & F Side Elevations (Showing undercroft entrance/ exit) scale 1:200 4 Storey Apartment Block

All dimensions in millimeters All levels (in metres) are related to Malin Head Datum