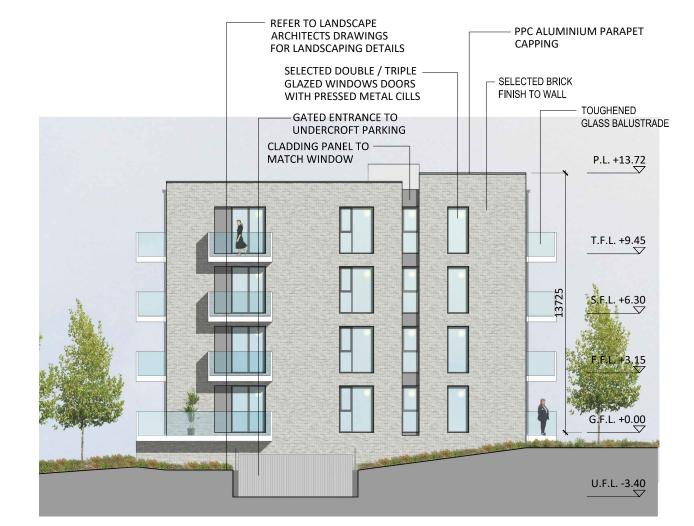

**Block A Side Elevation** scale 1:200

Block A & F Side Elevations (Showing undercroft entrance/ exit) scale 1:200 4 Storey Apartment Block

All dimensions in millimeters All levels (in metres) are related to Malin Head Datum